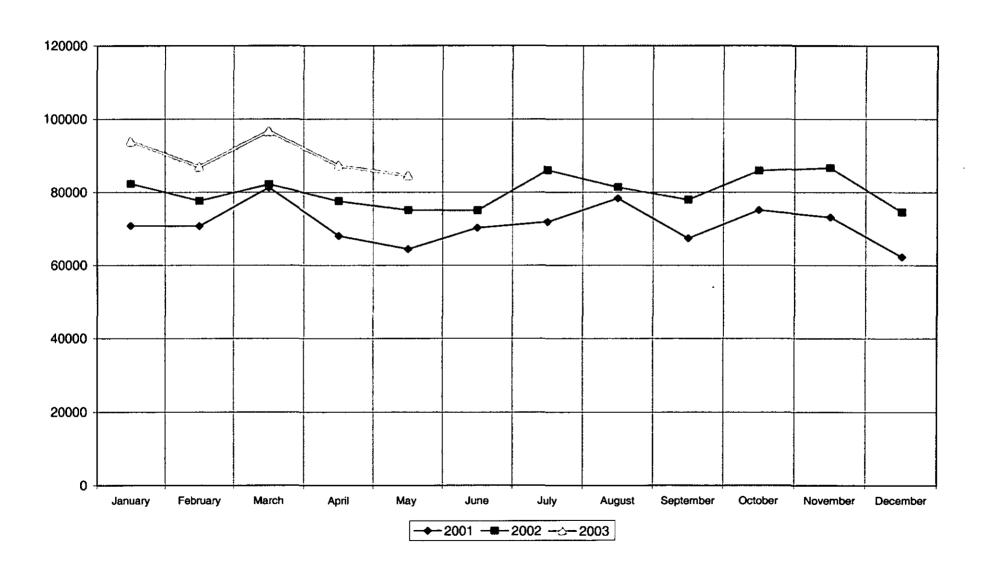

Wrapping                                                   | 1          | 30                |
| Spanish Mother Goose Storytelling                               | 1          | . 10              |
| Total                                                           | 46         | 1,629             |
| Literacy Program                                                | •          |                   |
| Learn to Read                                                   | 16         | 840               |
|                                                                 |            |                   |

May Total = 70 groups involving 3,727people.

**Grand Total** 

2003 Year to Date Total = 320 groups involving 17,822 people.

129

3,727

# Circulation Statistics Items Circulated Per Month By Year



### Patron Attendance May 2003



### Adult Patron Assistance May 2003



### Youth Patron Assistance May 2003



### Meeting Room Attendance May 2003





# ■Des Plaines Public Library

1501 Ellinwood St., Des Plaines, IL 60016 847-827-5551 www.dppl.org

### **Progress Report**

## FRIENDS OF THE DES PLAINES PUBLIC LIBRARY June 2003

General Meeting on May 27, 2003:

Additional Attendees: Inara Brubaker, John Burke, Noreen Lake, Sandra Norlin, Martha Sloan

Friends approved the purchase of a laptop computer for their use, not to exceed \$2500.

Election was held for the new officers for 2003 to 2004.

Elected were:

President:

Wally Meyer

Vice President:

Mike Lake

Secretary:

Kathy Schanding

Treasurer:

**Edie Davis** 

John Burke gave a presentation on the History of the Des Plain