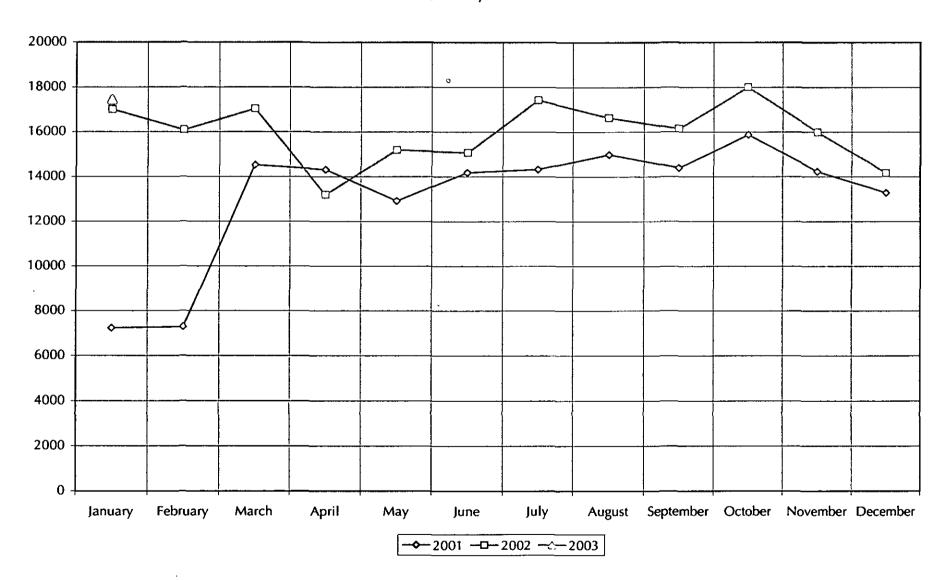

|
| Our Lady of Destiny Tours               | 4          | 120               |
| Preschool Movies                        | 5          | 72                |
| School Day Off Movie                    | 1          | 23                |
| Stories and More                        | 2          | 27                |
| Total                                   | 67         | 1,178             |
| Literacy Program<br>Learn to Read       | 16         | 840               |
| Grand Total                             | 130        | 2,862             |

January Total = 53 groups involving 2,862 people.

2003 Year to Date Total = 53 groups involving 2,862 people.

# Circulation Statistics Items Circulated Per Month By Year



# Patron Attendance January 2003



## Adult Patron Assistance January 2003



## Youth Patron Assistance January 2003



# Meeting Room Attendance January 2003





# Des Plaines Public Library

1501 Ellinwood St., Des Plaines, IL 60016 847-827-5551 www.dppl.org

V.D.2.

| <b>~</b> | Progress Report       |
|----------|-----------------------|
|          | Response Requested by |
|          | Board Action Required |

### FRIENDS OF THE DES PLAINES PUBLIC LIBRARY FEBRUARY, 2003

Summary, Friends general meeting, January 28:

- Attendance included: Martha Sloan, Gary Valente (representing Sandra at the meeting) and Noreen Lake.
- Ongoing Honor System Book Shelf, managed by Avis Nowak, brings in about \$300./month. Friends are grateful to the Library staff, which now collects the income from the book purchases; there appears to be less non-payment by purchasers of th