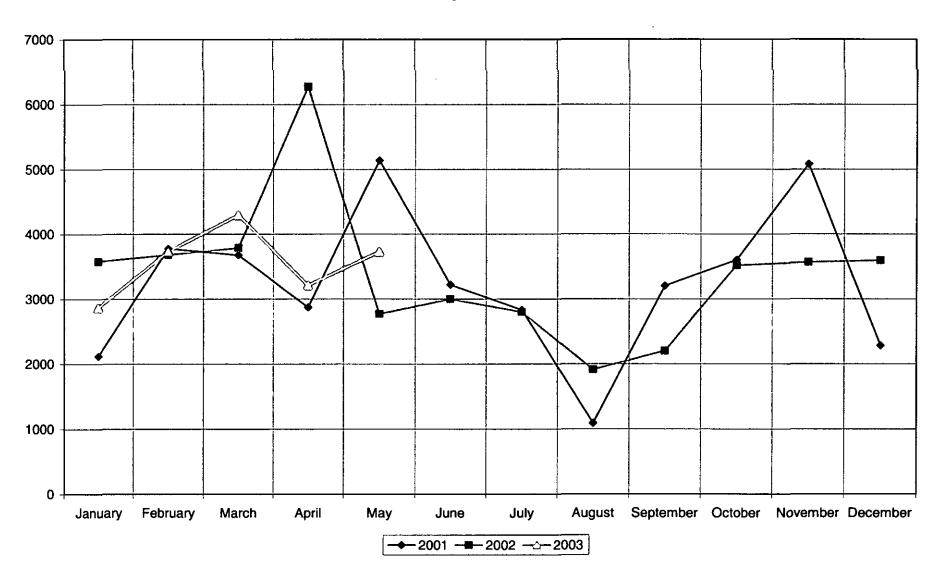

| 1          | . 10              |
| Total                                                           | 46         | 1,629             |
| Literacy Program                                                | •          |                   |
| Learn to Read                                                   | 16         | 840               |
|                                                                 |            |                   |

May Total = 70 groups involving 3,727people.

**Grand Total** 

2003 Year to Date Total = 320 groups involving 17,822 people.

129

3,727

# Circulation Statistics Items Circulated Per Month By Year



### Patron Attendance May 2003



### Adult Patron Assistance May 2003



### Youth Patron Assistance May 2003



### Meeting Room Attendance May 2003





# ■Des Plaines Public Library

1501 Ellinwood St., Des Plaines, IL 60016 847-827-5551 www.dppl.org

### **Progress Report**

## FRIENDS OF THE DES PLAINES PUBLIC LIBRARY June 2003

General Meeting on May 27, 2003:

Additional Attendees: Inara Brubaker, John Burke, Noreen Lake, Sandra Norlin, Martha Sloan

Friends approved the purchase of a laptop computer for their use, not to exceed \$2500.

Election was held for the new officers for 2003 to 2004.

Elected were:

President:

Wally Meyer

Vice President:

Mike Lake

Secretary:

Kathy Schanding

Treasurer:

**Edie Davis** 

John Burke gave a presentation on the History of the Des Plaines Library, from the meeting of the first board in May 1906 to the present. It was also mentioned that the Des Plaines Friends of the Library was establis