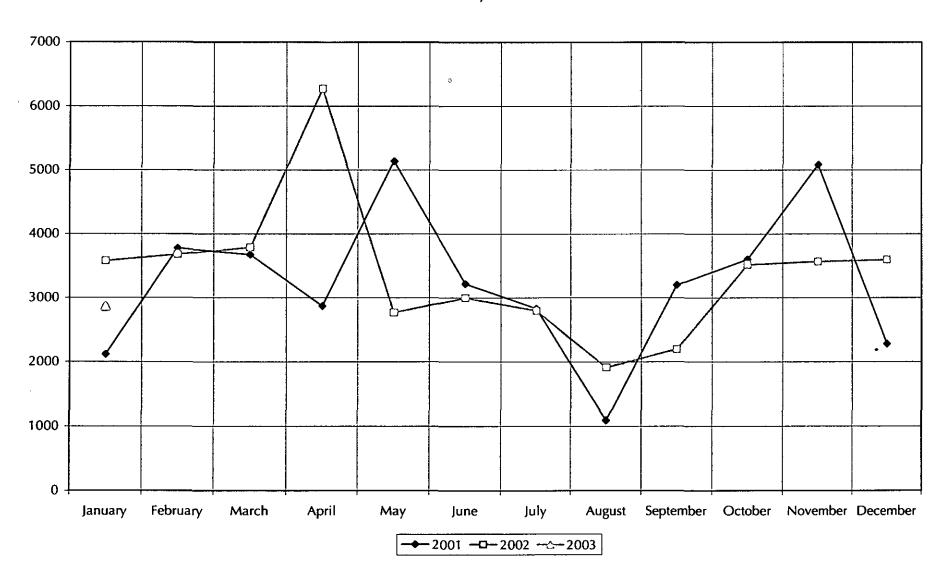

| Preschool Movies                        | 5          | 72                |
| School Day Off Movie                    | 1          | 23                |
| Stories and More                        | 2          | 27                |
| Total                                   | 67         | 1,178             |
| Literacy Program<br>Learn to Read       | 16         | 840               |
| Grand Total                             | 130        | 2,862             |

January Total = 53 groups involving 2,862 people.

2003 Year to Date Total = 53 groups involving 2,862 people.

# Circulation Statistics Items Circulated Per Month By Year



# Patron Attendance January 2003



## Adult Patron Assistance January 2003



## Youth Patron Assistance January 2003



# Meeting Room Attendance January 2003





# Des Plaines Public Library

1501 Ellinwood St., Des Plaines, IL 60016 847-827-5551 www.dppl.org

V.D.2.

| <b>~</b> | Progress Report       |
|----------|-----------------------|
|          | Response Requested by |
|          | Board Action Required |

### FRIENDS OF THE DES PLAINES PUBLIC LIBRARY FEBRUARY, 2003

Summary, Friends general meeting, January 28:

- Attendance included: Martha Sloan, Gary Valente (representing Sandra at the meeting) and Noreen Lake.
- Ongoing Honor System Book Shelf, managed by Avis Nowak, brings in about \$300./month. Friends are grateful to the Library staff, which now collects the income from the book purchases; there appears to be less non-payment by purchasers of the books than was apparent when the collection box was used.
- Friends storage room ne