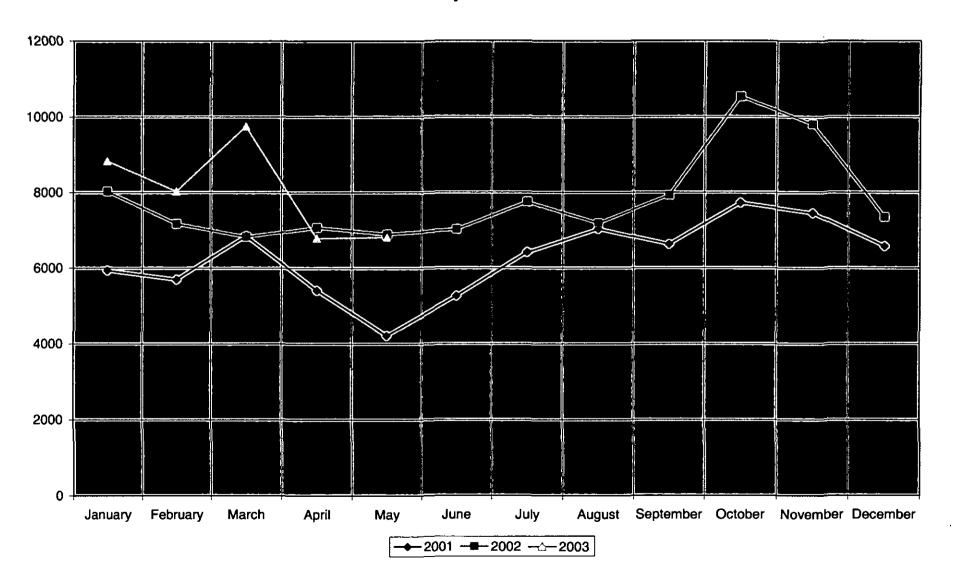

se Storytelling                               | 1          | . 10              |
| Total                                                           | 46         | 1,629             |
| Literacy Program                                                | •          |                   |
| Learn to Read                                                   | 16         | 840               |
|                                                                 |            |                   |

May Total = 70 groups involving 3,727people.

**Grand Total** 

2003 Year to Date Total = 320 groups involving 17,822 people.

129

3,727

# Circulation Statistics Items Circulated Per Month By Year



### Patron Attendance May 2003



### Adult Patron Assistance May 2003



### Youth Patron Assistance May 2003



### Meeting Room Attendance May 2003





# ■Des Plaines Public Library

1501 Ellinwood St., Des Plaines, IL 60016 847-827-5551 www.dppl.org

### **Progress Report**

## FRIENDS OF THE DES PLAINES PUBLIC LIBRARY June 2003

General Meeting on May 27, 2003:

Additional Attendees: Inara Brubaker, John Burke, Noreen Lake, Sandra Norlin, Martha Sloan

Friends approved the purchase of a laptop computer for their use, not to exceed \$2500.

Election was held for the new officers for 2003 to 2004.

Elected were:

President:

Wally Meyer

Vice President:

Mike Lake

Secretary:

Kathy Schanding

Treasurer:

**Edie Davis** 

John Burke gave a presentation on the History of the Des Plaines Library, from the meeting of the first board in May 1906 to the present. It was also mentioned that the Des Pla