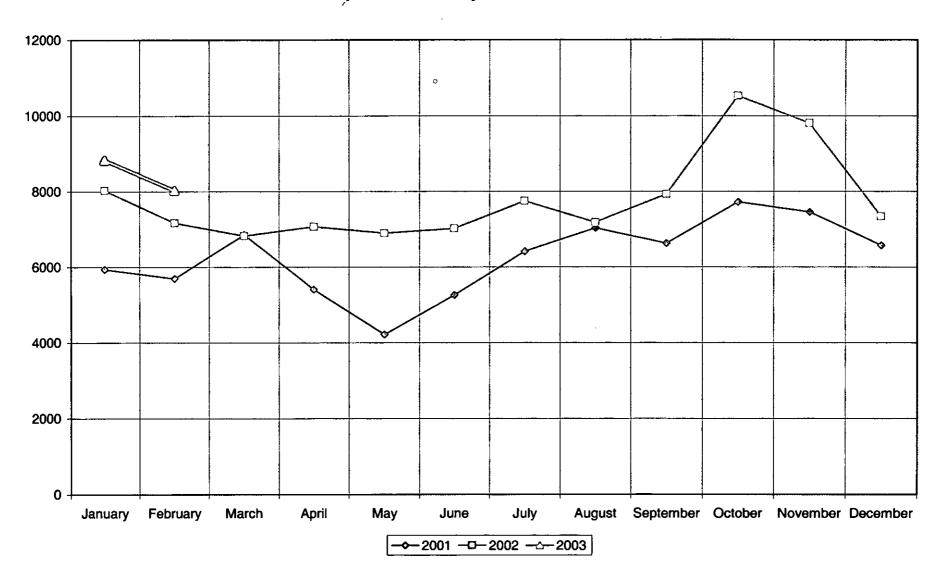

The use of our collections and services was also high in November. Our registration of cardholders has increased 9% over November 2001. Our attendance increased by 18% and our Interlibrary Loan activities more than doubled in the last year. The increase in ILL is attributable to the new patron catalog. This process means that more books are leaving and arriving each library daily, filling patron holds more quickly than if they had to wait for their own library's copies to be available. Our circulation continues to increase over 2001, 12.18%, year-to-date, assisted by the 18% increase from November 2001 to 2002. Self-check accounted for 19% of the main library circulation.