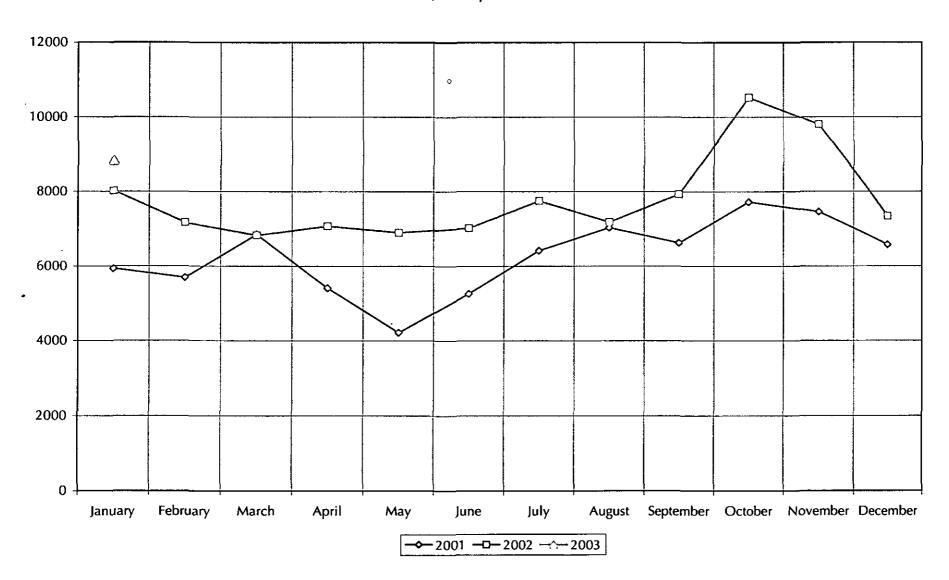

| 4          | 120               |
| Preschool Movies                        | 5          | 72                |
| School Day Off Movie                    | 1          | 23                |
| Stories and More                        | 2          | 27                |
| Total                                   | 67         | 1,178             |
| Literacy Program<br>Learn to Read       | 16         | 840               |
| Grand Total                             | 130        | 2,862             |

January Total = 53 groups involving 2,862 people.

2003 Year to Date Total = 53 groups involving 2,862 people.

# Circulation Statistics Items Circulated Per Month By Year



# Patron Attendance January 2003



## Adult Patron Assistance January 2003



## Youth Patron Assistance January 2003



# Meeting Room Attendance January 2003





# Des Plaines Public Library

1501 Ellinwood St., Des Plaines, IL 60016 847-827-5551 www.dppl.org

V.D.2.

| <b>~</b> | Progress Report       |
|----------|-----------------------|
|          | Response Requested by |
|          | Board Action Required |

### FRIENDS OF THE DES PLAINES PUBLIC LIBRARY FEBRUARY, 2003

Summary, Friends general meeting, January 28:

- Attendance included: Martha Sloan, Gary Valente (representing Sandra at the meeting) and Noreen Lake.
- Ongoing Honor System Book Shelf, managed by Avis Nowak, brings in about \$300./month. Friends are grateful to the Library staff, which now collects the income from the book purchases; there appears to be less non-payment by purchasers of the books than was apparent when the collecti