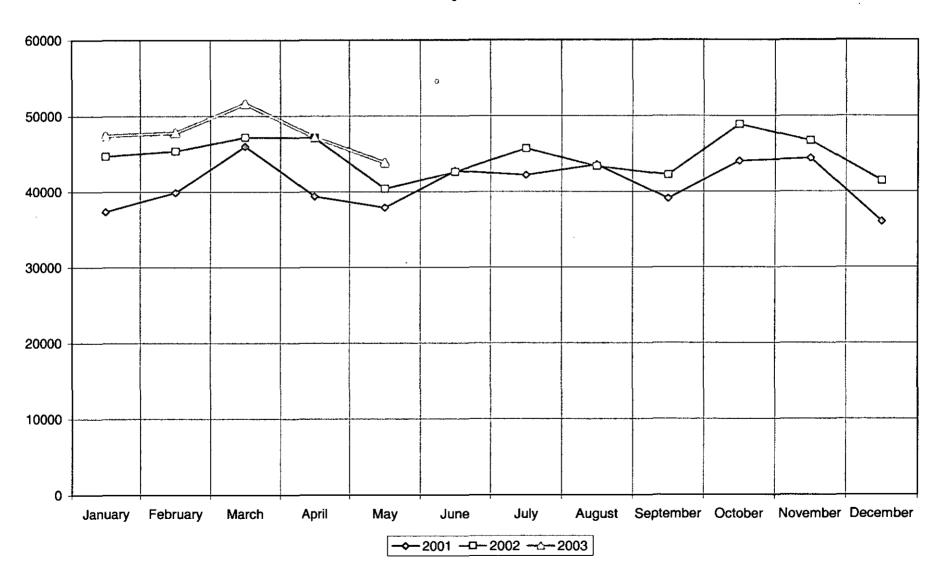

| 1          | 30                |
| Spanish Mother Goose Storytelling                               | 1          | . 10              |
| Total                                                           | 46         | 1,629             |
| Literacy Program                                                | •          |                   |
| Learn to Read                                                   | 16         | 840               |
|                                                                 |            |                   |

May Total = 70 groups involving 3,727people.

**Grand Total** 

2003 Year to Date Total = 320 groups involving 17,822 people.

129

3,727

# Circulation Statistics Items Circulated Per Month By Year



### Patron Attendance May 2003



### Adult Patron Assistance May 2003



### Youth Patron Assistance May 2003



### Meeting Room Attendance May 2003





# ■Des Plaines Public Library

1501 Ellinwood St., Des Plaines, IL 60016 847-827-5551 www.dppl.org

### **Progress Report**

## FRIENDS OF THE DES PLAINES PUBLIC LIBRARY June 2003

General Meeting on May 27, 2003:

Additional Attendees: Inara Brubaker, John Burke, Noreen Lake, Sandra Norlin, Martha Sloan

Friends approved the purchase of a laptop computer for their use, not to exceed \$2500.

Election was held for the new officers for 2003 to 2004.

Elected were:

President:

Wally Meyer

Vice President:

Mike Lake

Secretary:

Kathy Schanding

Treasurer:

**Edie Davis** 

John Burke gave a presentation on the History of the Des Plaines Library, from the meeting of th